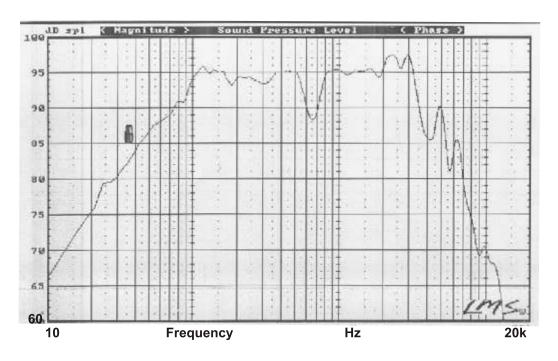

## **Specification**

Nominal Basket Diameter 10", 254mm Nominal Impedance 4-Ohms **Power Rating** 200 Watts Resonance 47.39 Hz Usable Frequency Range 45 Hz - 5.5 kHz Sensitivity 95 Magnet Weight 38.29 oz. Voice Coil Diameter 2.5", 63.5mm

### **Thiele & Small Parameters**

Resonant Frequency (fs) 47 Hz DC resistance (Re) 3.6 Ohms Coil Inductance (Le) 0.5464 mH Mechanical Q (Qms) 4.5633 Electromagnetic Q (Qes) 0.3347 0.3119 Total Q (Qts) Compliance Equivalent Volume (Vas) 30.5 liters / 1.1 cu. ft. Mechanical Compliance of Suspension (Cms) 0.18mm/N BL Product (BL) 11.3 T-M Diaphragm Mass (Mmd) 31.0 grams Maximum Linear Excursion (Xmax) 4.0mm Surface Area of Cone (Sd) 0.0360 sqM