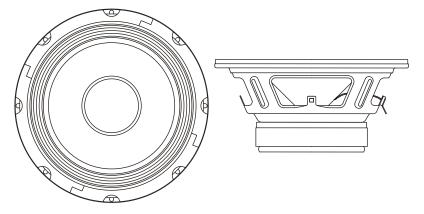

## **Specification**

Nominal Basket Diameter 10", 254mm Nominal Impedance 4-Ohms **Power Rating** 200 Watts Resonance 47.39 Hz Usable Frequency Range 45 Hz - 5.5 kHz Sensitivity 95 Magnet Weight 38.29 oz. Voice Coil Diameter 2.5", 63.5mm

## **Mounting Information**

Recommended Enclosure Volume

Sealed

Vented 12.7-37.9 liters/0.45-1.34 cu.ft.

Overall Diameter 10.157", 258.5mm

Cut Out Diameter 9.25", 235mm

Front Sealing Gasket fitted as standard

Rear Sealing Gasket fitted as standard

Mounting Holes Diameter Mounting Depth 0.28" x 0.20", 7.2mm x 5.2mm

4.15", 105.5mm

#### **Materials of Construction**

Aluminum voice coil Polyimide former Ferrite magnet

Vented and extended core Stamped steel basket

Paper cone Cloth surround

Solid composition paper dust cap