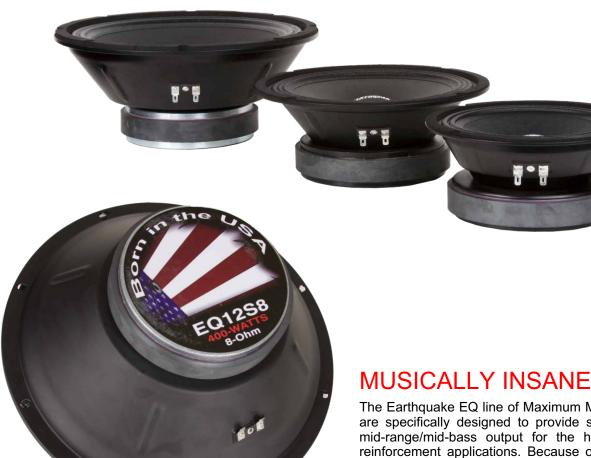

## CLOTH SPEAKERS

SEALED BASKET

Sound That Will Move You.

PRODUCT RELEASE

|         | MSRP  |
|---------|-------|
| EQ5-S8  | \$65  |
| EQ6-S8  | \$89  |
| EQ8-S8  | \$99  |
| EQ10-S8 | \$170 |
| EQ12-S8 | \$225 |
|         |       |

**EQ12-S8** 

**NEW!** 

The Earthquake EQ line of Maximum Musical Output drivers are specifically designed to provide smooth, low-distortion mid-range/mid-bass output for the highest quality sound reinforcement applications. Because of their relatively high resonance and very low Qts values, the EQ line can be mounted in small enclosures while maintaining a smooth, peak-free response.

## **FEATURES**

- 8Ω impedance
- · High efficiency / sensitivity
- · Multi roll cloth surround
- · New longer lasting, low mass cone
- Stamped steel basket with jet-black finish
- Enhanced sound quality
- · Heavy duty ferrite magnets
- Edge-wound aluminum bobbin voice coils
- · Low harmonic distortion
- · Max output @ low wattage