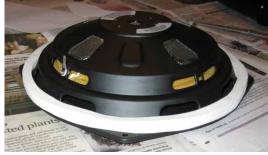

Attaching foam insulation to the edges of your SWS 8 inch driver is recommended before dropping it into the box. This prevents any air leaks.

This is the box with the factory sub removed, ready for the SWS shallow woofer.