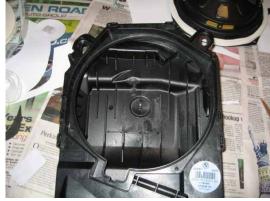

Attaching foam insulation to the edges of your SWS 8 inch driver is recommended before dropping it into the box. This prevents any air leaks.

This is the box with the factory sub removed, ready for the SWS shallow woofer.