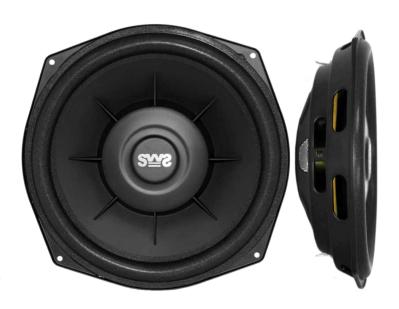

## SHALLOW WOOFER SYSTEM

Our most popular size from the Shallow Woofer line is the SWS-8" due to the fact that it is designed to replace the BMW factory speakers that are located under the front seats. They are the best solution for replacing BMW subwoofers with hardly any modification required. Simply remove the seats and replace the factory woofers with the exact-fitting SWS-8 woofers to improve the sound quality of your mobile audio.

Earthquake Sound also produces the SWS-8Xi that has a  $2\Omega$  voice coil which is the same impedance as the BMW factory speakers.

In addition to BMW cars, the SWS series are used in many other applications where subwoofers are needed and space is limited, such as in car doors. Many car manufacturers are now using woofers in small areas. To improve your bass, simply replace the factory speakers with SWS woofers.