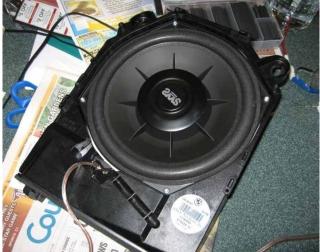

The standard box under the BMW seat fits Earthquake's SWS 8 inch shallow woofer easily and with hardly any modification.